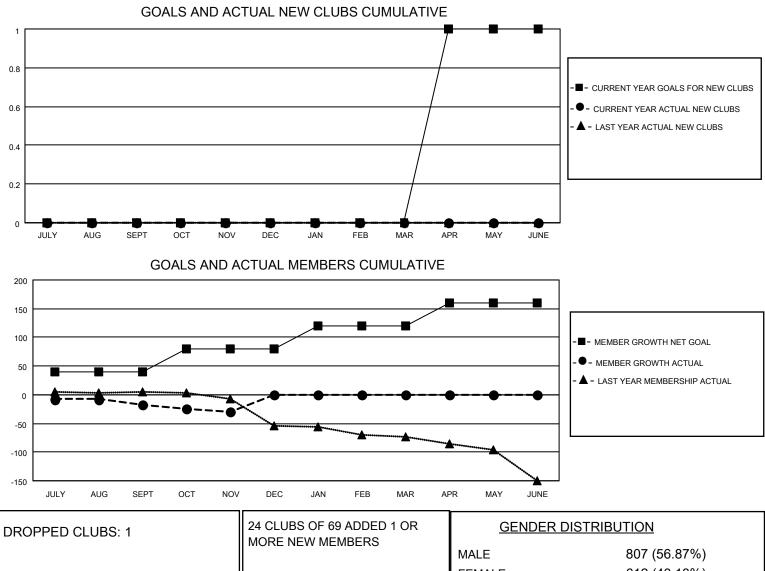

## LOCATION AUSTRALIA

District 201Q3

Results as of: 11/30/2022

| Clubs                 |               |           |               | Members               |                           |                         |                                                    |
|-----------------------|---------------|-----------|---------------|-----------------------|---------------------------|-------------------------|----------------------------------------------------|
| RESULTS FOR 2022-2023 |               |           |               | RESULTS FOR 2022-2023 |                           |                         |                                                    |
| QUARTER               | NEW CLUB GOAL | NEW CLUBS | DROPPED CLUBS | QUARTER M             | IEMBER GROWTH NET<br>GOAL | MEMBER GROWTH<br>ACTUAL | DROPPED<br>MEMBERS ACTUAL<br>(including transfers) |
| JULY/AUG/SEPT         | 0             | 0         | 1             | JULY/AUG/SEPT         | т 40                      | 28                      | 34                                                 |
| OCT/NOV/DEC           | 0             | 0         | 0             | OCT/NOV/DEC           | 40                        | 30                      | 33                                                 |
| JAN/FEB/MAR           | 0             | 0         | 0             | JAN/FEB/MAR           | 40                        | 0                       | 0                                                  |
| APR/MAY/JUNE          | 1             | 0         | 0             | APR/MAY/JUNE          | 40                        | 0                       | 0                                                  |

|                 |    | MORE NEW MEMBERS          | MALE<br>FEMALE                      | 807 (56.87%)<br>612 (43.13%) |
|-----------------|----|---------------------------|-------------------------------------|------------------------------|
| DROPPED MEMBERS |    |                           | NON BINARY<br>PREFER NOT TO ANSWER  | 0 (0.00%)<br>0 (0.00%)       |
| DECEASED        | 3  |                           | The end of to movel                 | 0 (0.0070)                   |
| CLUB CANCELLED  | 0  | CLICK HERE FOR CUMULATIVE | TOTAL FAMILY UNIT MEMBERS           | 3 299                        |
| OTHER           | 64 | MEMBERSHIP DATA           |                                     |                              |
| TOTAL 67        |    |                           | FAMILY MEMBERS PAYING HALF DUES 151 |                              |
|                 |    |                           |                                     |                              |